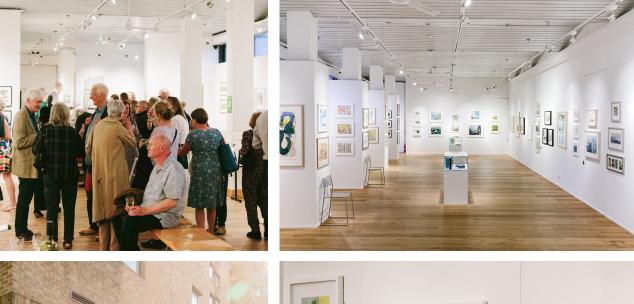

#### **Exhibition Space**

The Gallery is on the ground floor and consists of one main exhibition space which is approximately 200 square metres with 100 square metres of hanging space. The wall height is 3.5 metres. The Gallery is well lit and the mood is cool, spacious and contemporary.

# **Gallery Reception**

Bankside Gallery provides an experienced receptionist for the duration of the exhibition period to answer visitor enquiries and process sales.