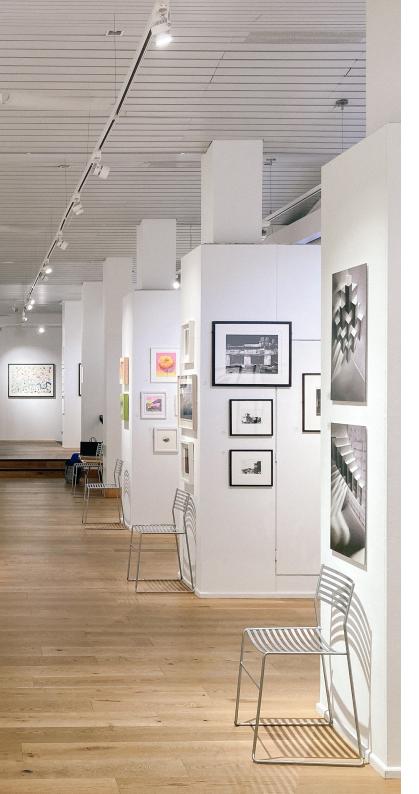

#### **Exhibition Space**

The Gallery is on the ground floor and consists of one main exhibition space which is approximately 200 square metres with 100 square metres of hanging space. The wall height is 3.5 metres. The Gallery is well lit and the mood is cool, spacious and contemporary.