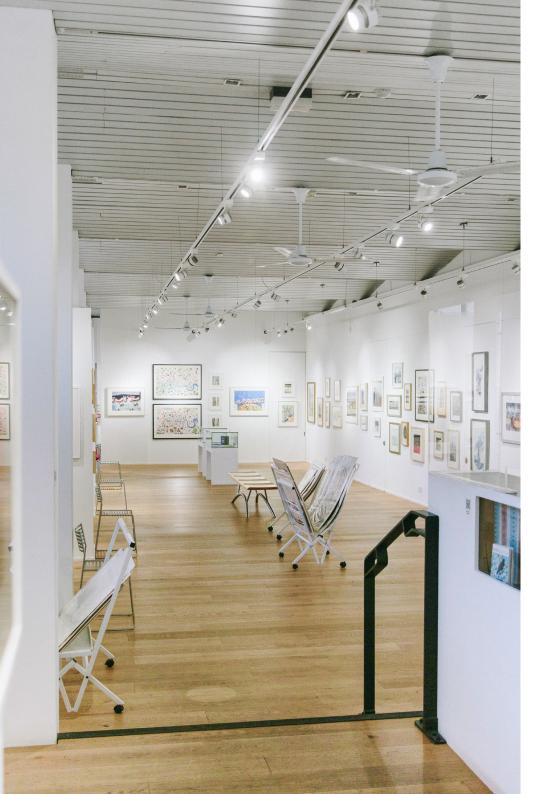

#### **Exhibition Space**

The Gallery is on the ground floor and consists of one main exhibition space which is approximately 200 square metres with 100 square metres of hanging space. The wall height is 3.5 metres. The Gallery is well lit and the mood is cool, spacious and contemporary.