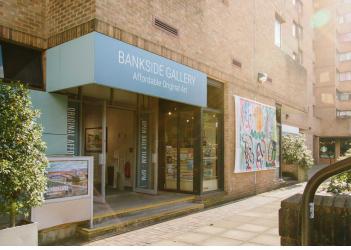

#### Location

Bankside Gallery is situated on the Thames river front, directly beside Tate Modern in the Bankside area of London; a vibrant cultural quarter, also rich in local character and history.