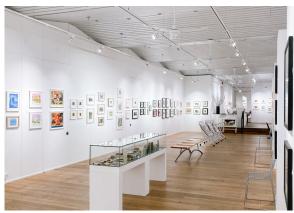

#### **Exhibition Space**

The Gallery is on the ground floor and consists of one main exhibition space which is approximately 200 square metres with 100 square metres of hanging space. The wall height is 3.5 metres. The Gallery is well lit and the mood is cool, spacious and contemporary.