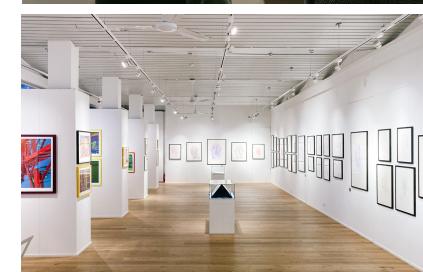

#### **Exhibition Space**

The Gallery is on the ground floor and consists of one main exhibition space which is approximately 200 square metres with 100 square metres of hanging space. The wall height is 3.5 metres. The Gallery is well lit and the mood is cool, spacious and contemporary.