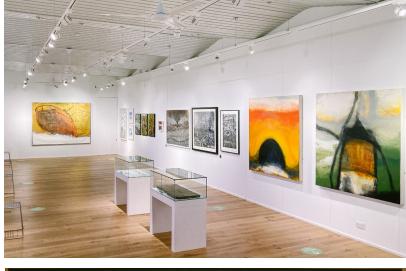

#### **Exhibition Space**

The Gallery is on the ground floor and consists of one main exhibition space which is approximately 200 square metres with 100 square metres of hanging space. The wall height is 3.5 metres. The Gallery is well lit and the mood is cool, spacious and contemporary.