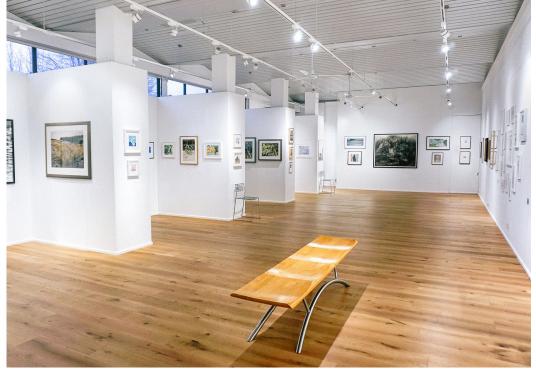

#### **Exhibition Space**

The Gallery is on the ground floor and consists of one main exhibition space which is approximately 200 square metres with 100 square metres of hanging space. The wall height is 3.5 metres. The Gallery is well lit and the mood is cool, spacious and contemporary.