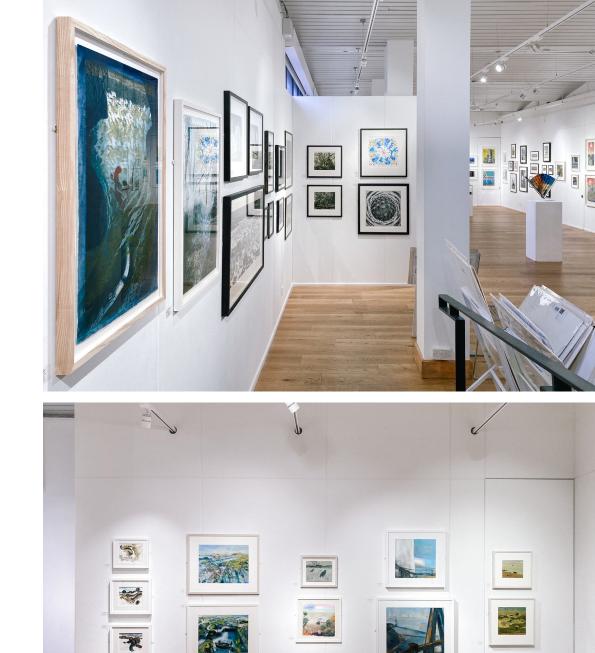

#### **Exhibition Space**

The Gallery is on the ground floor and consists of one main exhibition space which is approximately 200 square metres with 100 square metres of hanging space. The wall height is 3.5 metres. The Gallery is well lit and the mood is cool, spacious and contemporary.