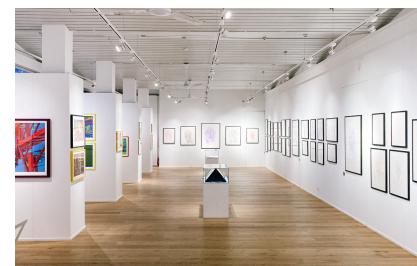

#### **Exhibition Space**

The Gallery is on the ground floor and consists of one main exhibition space which is approximately 200 square metres with 100 square metres of hanging space. The wall height is 3.5 metres. The Gallery is well lit and the mood is cool, spacious and contemporary.