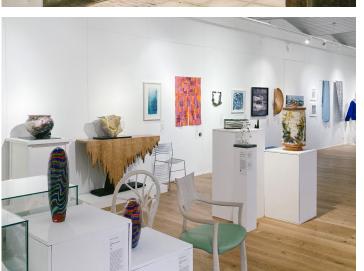

#### **Exhibition Space**

The Gallery is on the ground floor and consists of one main exhibition space which is approximately 200 square metres with 100 square metres of hanging space. The wall height is 3.5 metres. The Gallery is well lit and the mood is cool, spacious and contemporary.