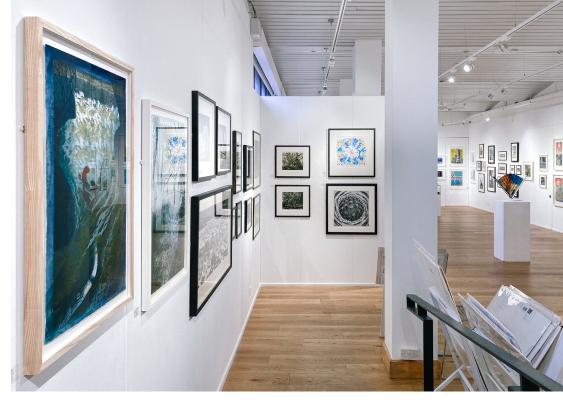

#### **Exhibition Space**

The Gallery is on the ground floor and consists of one main exhibition space which is approximately 200 square metres with 100 square metres of hanging space. The wall height is 3.5 metres. The Gallery is well lit and the mood is cool, spacious and contemporary.