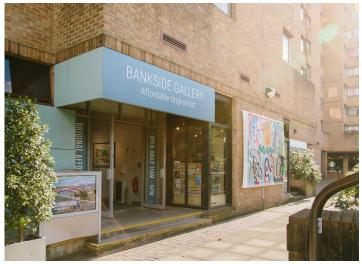

#### Location

Bankside Gallery is situated on the Thames river front, directly beside Tate Modern in the Bankside area of London; a vibrant cultural guarter, also rich in local character and history.