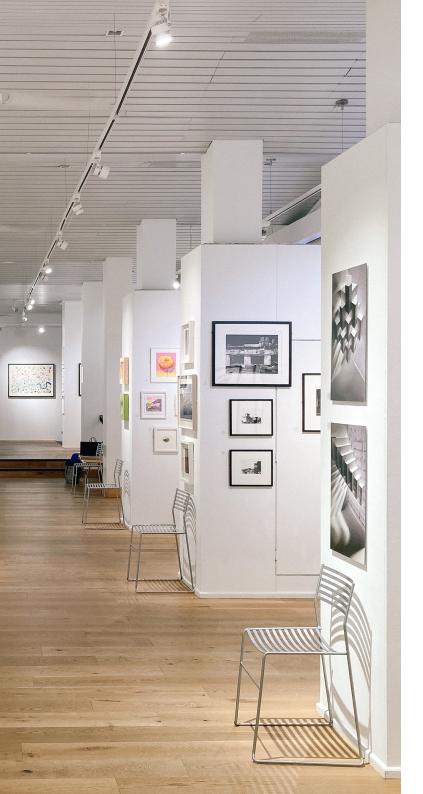

#### **Exhibition Space**

The Gallery is on the ground floor and consists of one main exhibition space which is approximately 200 square metres with 100 square metres of hanging space. The wall height is 3.5 metres. The Gallery is well lit and the mood is cool, spacious and contemporary.