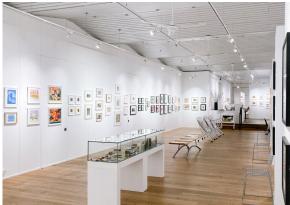

#### **Exhibition Space**

The Gallery is on the ground floor and consists of one main exhibition space which is approximately 200 square metres with 100 square metres of hanging space. The wall height is 3.5 metres. The Gallery is well lit and the mood is cool, spacious and contemporary.