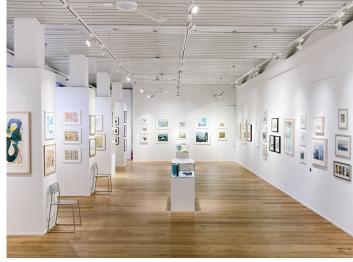

#### **Exhibition Space**

The Gallery is on the ground floor and consists of one main exhibition space which is approximately 200 square metres with 100 square metres of hanging space. The wall height is 3.5 metres. The Gallery is well lit and the mood is cool, spacious and contemporary.