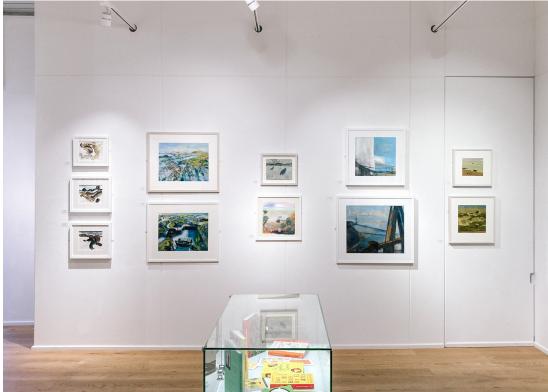

#### **Exhibition Space**

The Gallery is on the ground floor and consists of one main exhibition space which is approximately 200 square metres with 100 square metres of hanging space. The wall height is 3.5 metres. The Gallery is well lit and the mood is cool, spacious and contemporary.