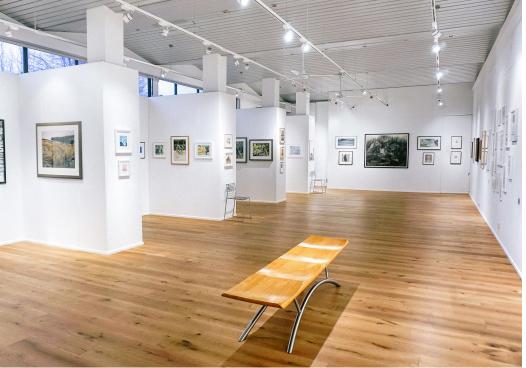

#### **Exhibition Space**

The Gallery is on the ground floor and consists of one main exhibition space which is approximately 200 square metres with 100 square metres of hanging space. The wall height is 3.5 metres. The Gallery is well lit and the mood is cool, spacious and contemporary.