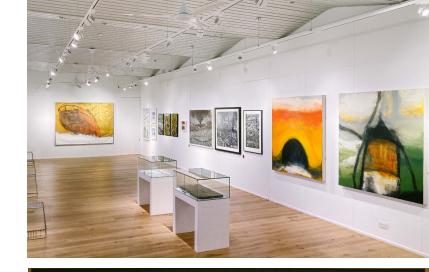

#### **Exhibition Space**

The Gallery is on the ground floor and consists of one main exhibition space which is approximately 200 square metres with 100 square metres of hanging space. The wall height is 3.5 metres. The Gallery is well lit and the mood is cool, spacious and contemporary.