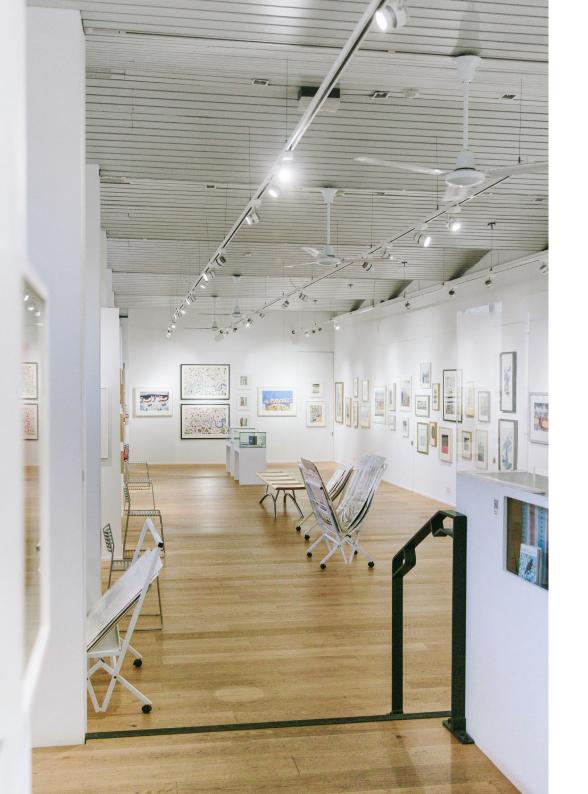

#### **Exhibition Space**

The Gallery is on the ground floor and consists of one main exhibition space which is approximately 200 square metres with 100 square metres of hanging space. The wall height is 3.5 metres. The Gallery is well lit and the mood is cool, spacious and contemporary.