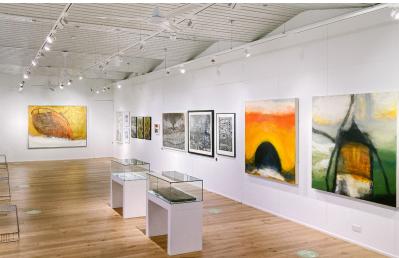

#### **About Bankside Gallery**

Bankside Gallery is the perfect venue for both private and corporate events, ideally situated along the Thames path in the heart of London's South Bank – and just a bridge away from the City.

Home to the *Royal Watercolour Society*, and the *Royal Society of Painter-Printmakers*, our contemporary exhibitions provide an elegant and sophisticated backdrop to match the gallery's stunning surroundings.

#### Facilities

The gallery is on the ground floor and is approximately 1500 square feet; the entrance is from the riverside and is wheelchair accessible.