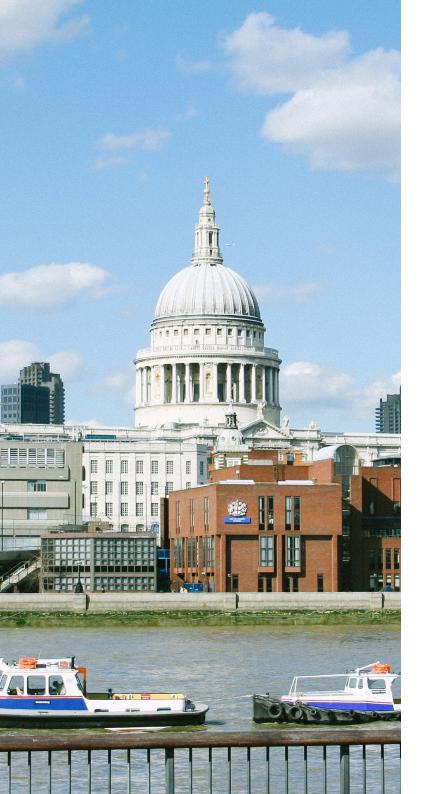

#### **About Bankside Gallery**

Bankside Gallery is the perfect venue for both private and corporate events, ideally situated along the Thames path in the heart of London's South Bank – and just a bridge away from the City.

### Location

Bankside Gallery is situated on the Thames river front, directly beside Tate Modern in the Bankside area of London; a vibrant cultural quarter, also rich in local character and history.

Getting to the gallery is easy with the many transport links nearby; Blackfriars Station south entrance is directly adjacent to the gallery, and Southwark, London Bridge and Blackfriars underground stations are in easy walking distance.