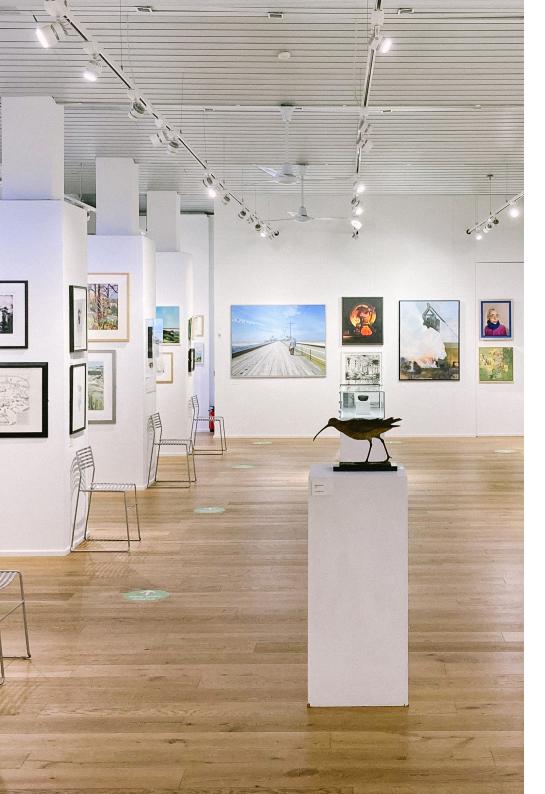

#### **About Bankside Gallery**

Bankside Gallery is the perfect venue for both private and corporate events, ideally situated along the Thames path in the heart of London's South Bank – and just a bridge away from the City.

#### Facilities

The gallery is on the ground floor and is approximately 1500 square feet; the entrance is from the riverside and is wheelchair accessible.