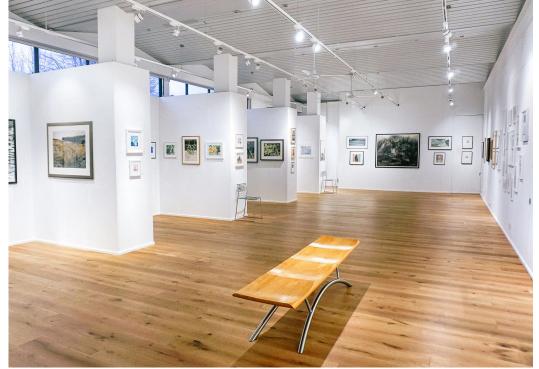

#### **About Bankside Gallery**

Bankside Gallery is the perfect venue for both private and corporate events, ideally situated along the Thames path in the heart of London's South Bank – and just a bridge away from the City.

#### Facilities

The gallery is on the ground floor and is approximately 1500 square feet; the entrance is from the riverside and is wheelchair accessible.