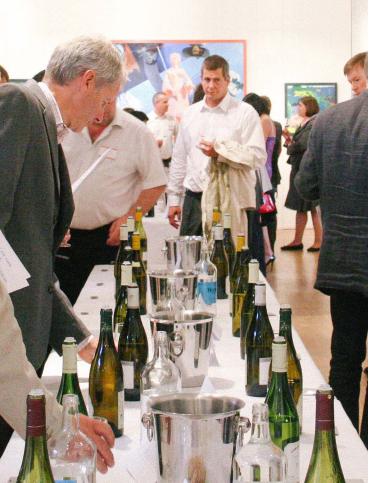

#### Capacity

We can accommodate up to 200 people for a drinks reception.

# Catering

We have no tied caterers and we do not charge for corkage. We are able to recommend caterers, or you are free to bring a professional caterer of your own choice.